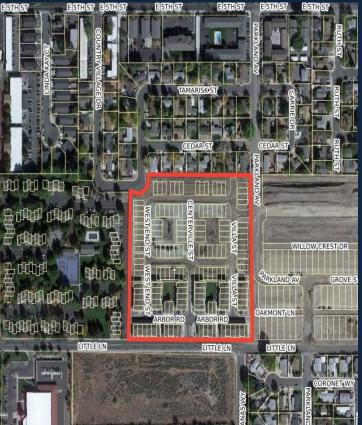

# (146 UNITS)

- · LOCATION: NORTHSIDE OF LITTLE LANE
- APPROVED: JUNE 16, 2016
- 86 UNITS UNDER CONSTRUCTION/COMPLETED