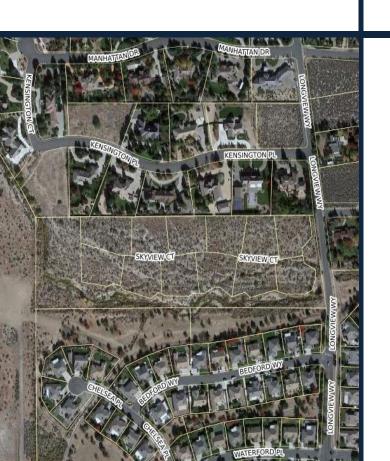

#### ANDERSEN RANCH

(203 LOTS)

- LOCATION: EASTSIDE OF NORTH ORMSBY BLVD
- APPROVED: JANUARY 3, 2020
- 82 UNITS UNDER CONSTRUCTION/COMPLETED