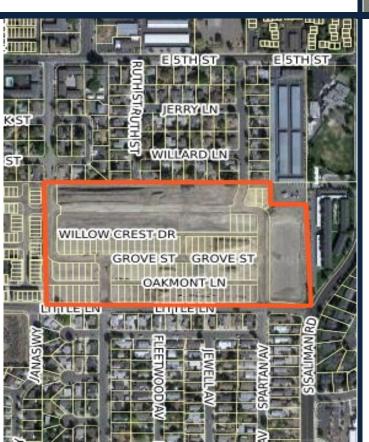

#### CROSSCREEK BY RYDER HOMES-PHASE 1A AND 1B

(112 LOTS)

- LOCATION: NORTH OF FIFTH STREET
- APPROVED: MARCH 16, 2017 & AUGUST 18, 2022
- 55 UNITS UNDER CONSTRUCTION/COMPLETED

#### MILLS MEADOW BY LENNAR HOMES – PHASE 1C

(70 LOTS)

- LOCATION: NORTH OF FIFTH STREET
- APPROVED: AUGUST 18, 2022
- 57 UNITS UNDER CONSTRUCTION/COMPLETED