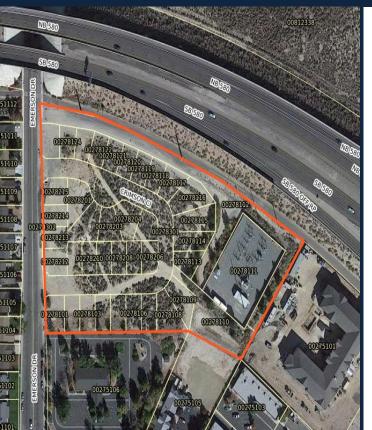

## SILVER CREST CONDOMINIUMS

(51 UNITS)

LOCATION: OAK STREET AND ROLAND STREET

APPROVED: SEPTEMBER 19, 2019

18 UNITS UNDER CONSTRUCTION