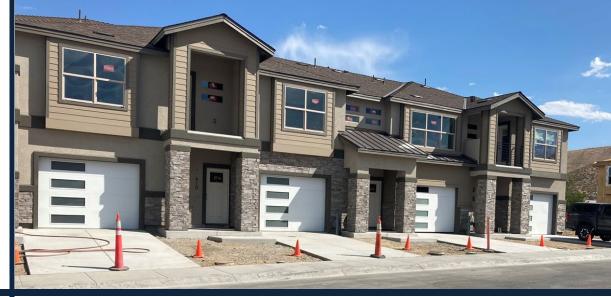

## SILVER VIEW TOWNHOMES

(34 LOTS)

- LOCATION: CLEARVIEW DRIVE & SILVER SAGE DRIVE
- APPROVED: AUGUST 19, 2021
- 34 UNITS UNDER CONSTRUCTION/COMPLETED