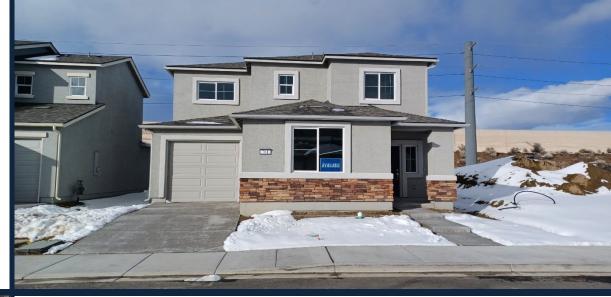

## SILVER VIEW TOWNHOMES

(34 LOTS)

- LOCATION: CLEARVIEW DRIVE & SILVER SAGE DRIVE
- APPROVED: AUGUST 19, 2021
- 34 UNITS UNDER CONSTRUCTION/COMPLETED