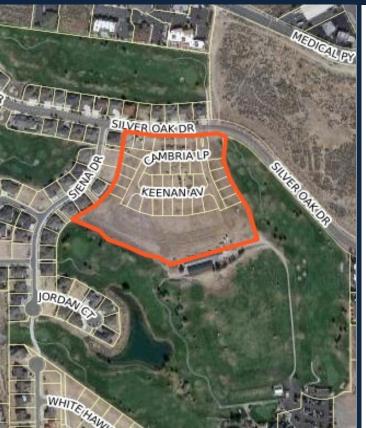

## SILVER OAK PHASE 24A/B

(64 LOTS)

- LOCATION: SOUTHSIDE SILVER OAK DRIVE
- APPROVED: SEPTEMBER 16, 1993
- 40 UNITS UNDER CONSTRUCTION/COMPLETED