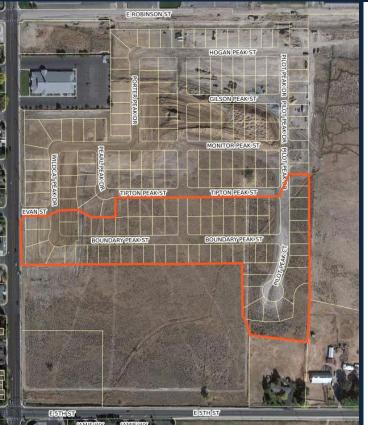

#### ANDERSEN RANCH

(203 LOTS)

- LOCATION: EASTSIDE OF NORTH ORMSBY BLVD
- APPROVED: JANUARY 3, 2020
- 82 UNITS UNDER CONSTRUCTION/COMPLETED