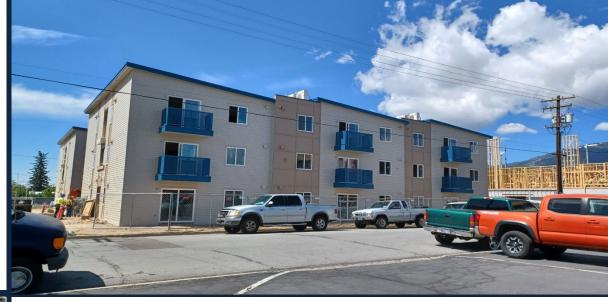

## SIERRA FLATS APARTMENTS

(160 UNITS)

- LOCATION: NORTH SIDE OF BUTTI WAY
- 160 UNITS UNDER CONSTRUCTION

## BROWN STREET APARTMENTS

(81 UNITS)

- LOCATION: WEST SIDE OF BROWN STREET
- APPROVED: JANUARY 29, 2020
- 24 UNITS UNDER CONSTRUCTION

## EAGLES LANDING

(126 UNITS)

- LOCATION: CORNER OF N ROOP STREET AND NORTHRIDGE DRIVE
- APPROVED: APRIL 27, 2022
- 63 UNITS UNDER CONSTRUCTION