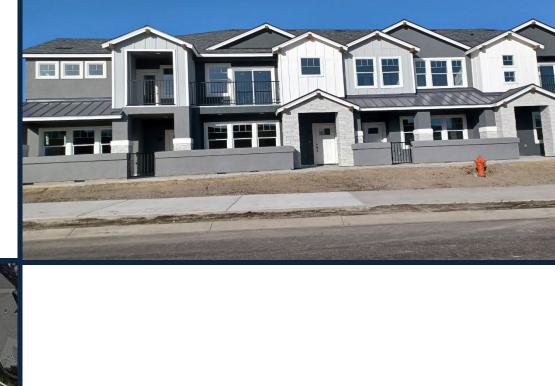

## SILVER VIEW TOWNHOMES

(34 LOTS)

- LOCATION: CLEARVIEW DRIVE & SILVER SAGE DRIVE
- APPROVED: AUGUST 19, 2021
- 34 UNITS UNDER CONSTRUCTION/COMPLETED

#### ROSEVIEW TOWNHOMES

(52 UNITS)

- LOCATION: OAK RIDGE DRIVE & W COLLEGE PKWY
- APPROVED: JANUARY 3, 2020
- 52 UNITS (11 BUILDINGS) UNDER CONSTRUCTION