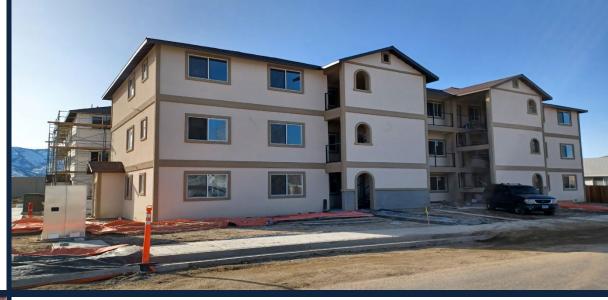

## EAGLES LANDING

(126 UNITS)

- LOCATION: CORNER OF N ROOP STREET AND NORTHRIDGE DRIVE
- APPROVED: APRIL 27, 2022
- 63 UNITS UNDER CONSTRUCTION