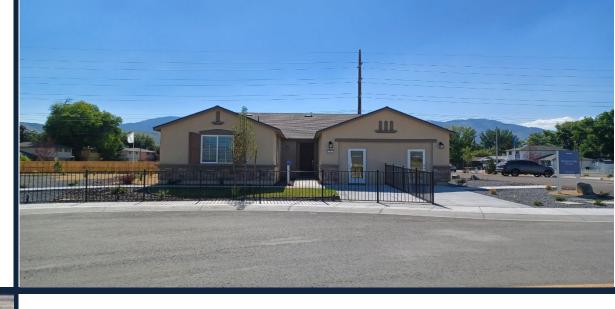

#### CROSSCREEK BY RYDER HOMES-PHASE 1A AND 1B

(112 LOTS)

- LOCATION: NORTH OF FIFTH STREET
- APPROVED: MARCH 16, 2017 & AUGUST 18, 2022
- 55 UNITS UNDER CONSTRUCTION/COMPLETED

#### MILLS MEADOW BY LENNAR HOMES – PHASE 1C

(70 LOTS)

- LOCATION: NORTH OF FIFTH STREET
- APPROVED: AUGUST 18, 2022
- 57 UNITS UNDER CONSTRUCTION/COMPLETED