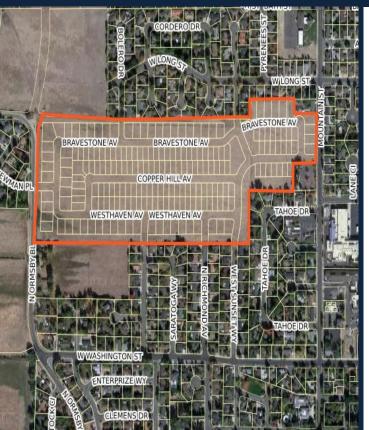

#### ANDERSEN RANCH

(203 LOTS)

- LOCATION: EASTSIDE OF NORTH ORMSBY BLVD
- APPROVED: JANUARY 3, 2020
- 82 UNITS UNDER CONSTRUCTION/COMPLETED