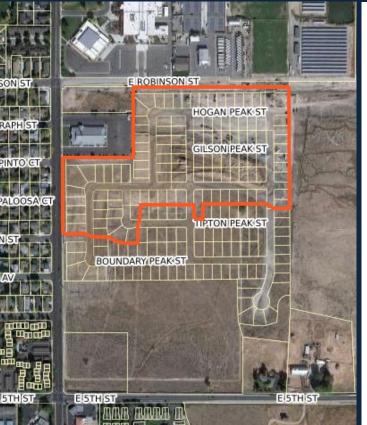

# LOMPA APARTMENTS (360 UNITS)

- LOCATION: NORTH SIDE OF EAST FIFTH STREET
- APPROVED: OCTOBER 26, 2020
- SITE IMPROVEMENTS UNDER CONSTRUCTION