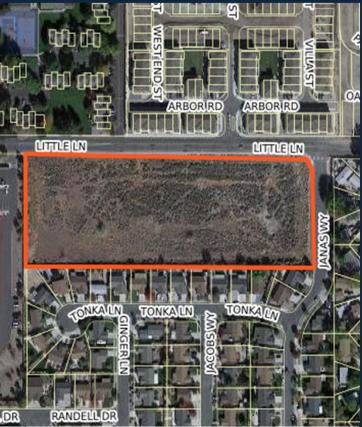

#### LITTLE LANE APARTMENTS

#### (140 UNITS)

- LOCATION: SOUTH SIDE LITTLE LANE
- APPROVED: JANUARY 27, 2021
- UNDER CONSTRUCTION