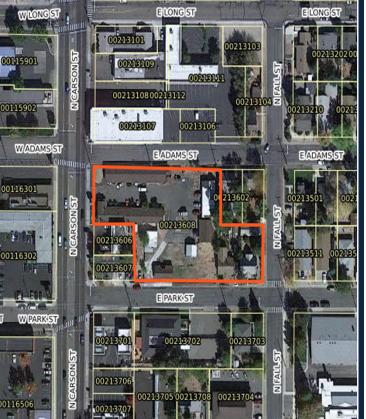

# ROSEVIEW TOWNHOMES

## (52 UNITS)

- LOCATION: OAK RIDGE DRIVE & W COLLEGE PKWY
- APPROVED: JANUARY 3, 2020
- 50 UNITS (10 BUILDINGS) UNDER CONSTRUCTION