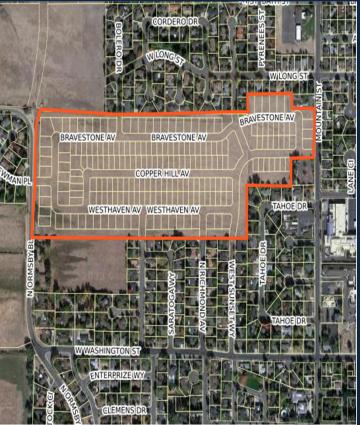

#### ANDERSEN RANCH

### (203 LOTS)

- LOCATION: EASTSIDE OF NORTH ORMSBY BLVD
- APPROVED: JANUARY 3, 2020
- 53 UNITS UNDER CONSTRUCTION/COMPLETED

FRIENDS IN SERVICE HELPING