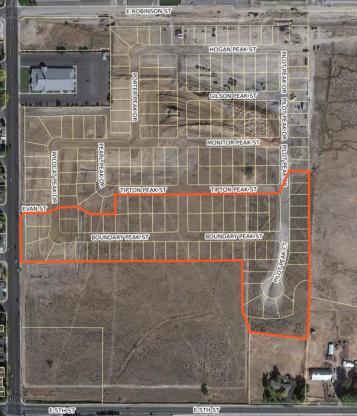

#### ANDERSEN RANCH

### (203 LOTS)

- LOCATION: EASTSIDE OF NORTH ORMSBY BLVD
- APPROVED: JANUARY 3, 2020
- 53 UNITS UNDER CONSTRUCTION/COMPLETED

FRIENDS IN SERVICE HELPING