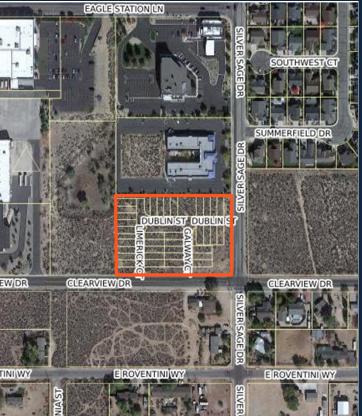

#### SILVER VIEW TOWNHOMES

(34 LOTS)

- LOCATION: CLEARVIEW DRIVE & SILVER SAGE DRIVE
- APPROVED: AUGUST 19, 2021
- 23 UNITS UNDER CONSTRUCTION/COMPLETED