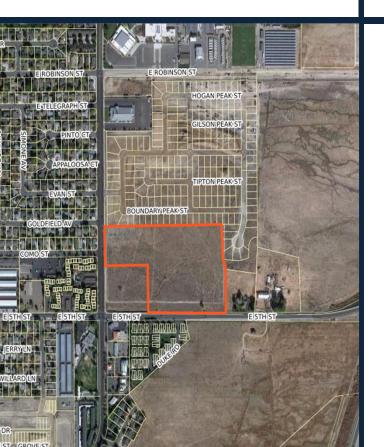

#### LOMPA APARTMENTS

## (360 UNITS)

- LOCATION: NORTH SIDE OF EAST FIFTH STREET
- APPROVED: OCTOBER 26, 2020
- SITE IMPROVEMENTS UNDER CONSTRUCTION