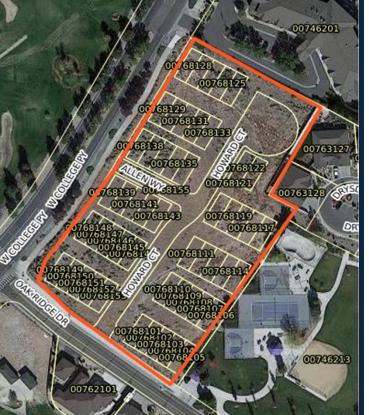

# ROSEVIEW TOWNHOMES

## (52 UNITS)

- LOCATION: OAK RIDGE DRIVE & W COLLEGE PKWY
- APPROVED: JANUARY 3, 2020
- 50 UNITS (10 BUILDINGS) UNDER CONSTRUCTION