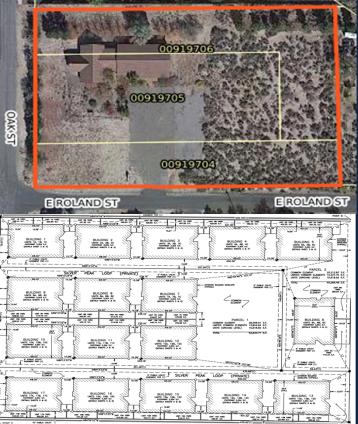

# SILVER CREST CONDOMINIUMS

## (51 UNITS)

- LOCATION: OAK STREET AND ROLAND STREET
- APPROVED: SEPTEMBER 19, 2019
- 18 UNITS UNDER CONSTRUCTION