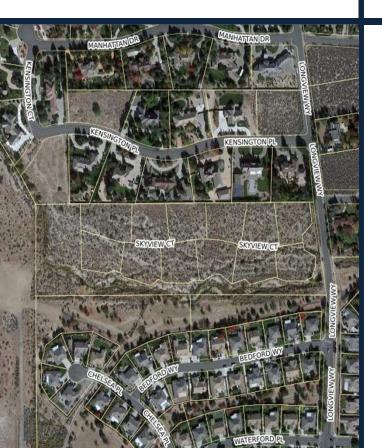

#### ANDERSEN RANCH

### (203 LOTS)

- LOCATION: EASTSIDE OF NORTH ORMSBY BLVD
- APPROVED: JANUARY 3, 2020
- 53 UNITS UNDER CONSTRUCTION/COMPLETED

FRIENDS IN SERVICE HELPING