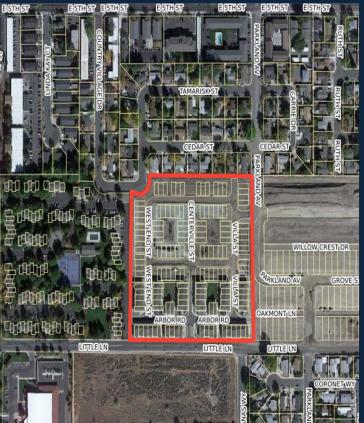

# LITTLE LANE VILLAGE

#### (149 LOTS)

- LOCATION: NORTH SIDE LITTLE LANE
- APPROVED: SEPTEMBER 19, 2019
- 57 UNDER CONSTRUCTION/COMPLETED