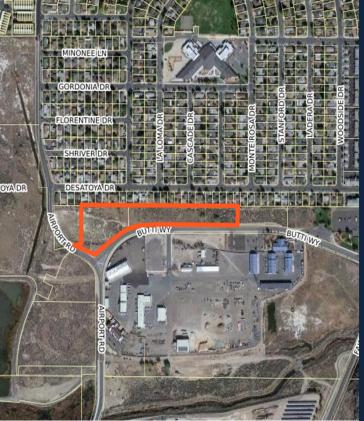

#### SIERRA FLATS APARTMENTS

## (160 UNITS)

- LOCATION: NORTH SIDE OF BUTTI WAY
- 160 UNITS UNDER CONSTRUCTION