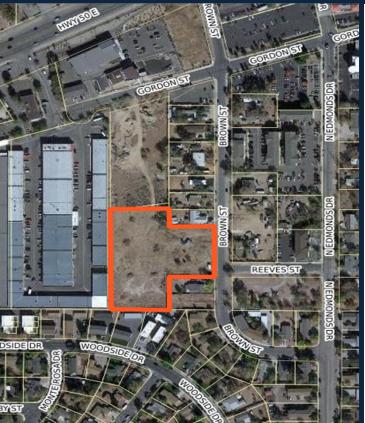

#### BROWN STREET APARTMENTS

#### (81 UNITS)

- LOCATION: WEST SIDE OF BROWN STREET
- APPROVED: JANUARY 29, 2020
- 24 UNITS UNDER CONSTRUCTION