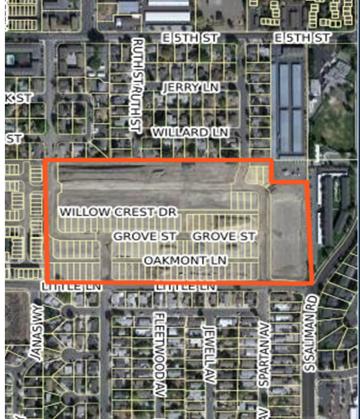

#### CROSSCREEK BY RYDER HOMES-PHASE 1A AND 1B

#### (112 LOTS)

LOCATION: NORTH OF FIFTH STREET

٠

- APPROVED: MARCH 16, 2017 & AUGUST 18, 2022
  - 46 UNITS UNDER CONSTRUCTION/COMPLETED

#### MILLS MEADOW BY LENNAR HOMES – PHASE 1C

#### (70 LOTS)

- LOCATION: NORTH OF FIFTH STREET
- APPROVED: AUGUST 18, 2022
- 41 UNITS UNDER CONSTRUCTION/COMPLETED