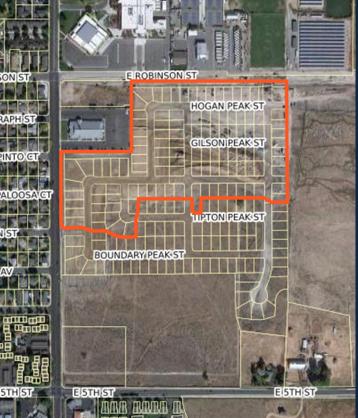

#### ANDERSEN RANCH

### (203 LOTS)

- LOCATION: EASTSIDE OF NORTH ORMSBY BLVD
- APPROVED: JANUARY 3, 2020
- 53 UNITS UNDER CONSTRUCTION/COMPLETED

FRIENDS IN SERVICE HELPING