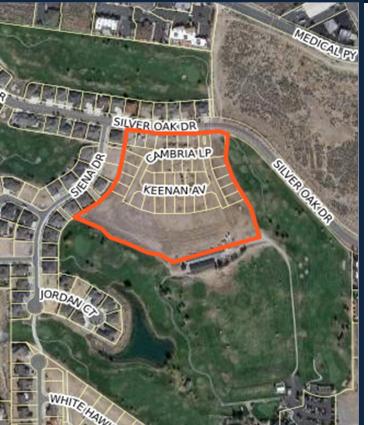

#### SILVER OAK PHASE 24A

#### (35 LOTS)

- LOCATION: SOUTHSIDE SILVER OAK DRIVE
- APPROVED: SEPTEMBER 16, 1993
- 34 UNITS UNDER CONSTRUCTION/COMPLETED