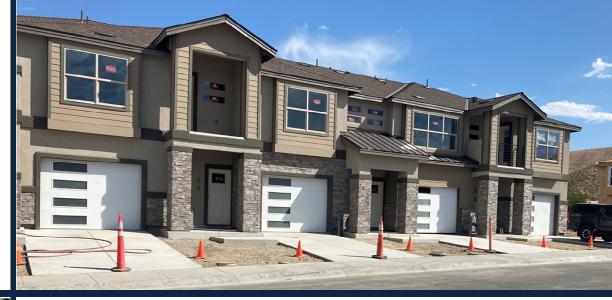

#### CROSSCREEK BY RYDER HOMES-PHASE 1A AND 1B

#### (112 LOTS)

LOCATION: NORTH OF FIFTH STREET

٠

- APPROVED: MARCH 16, 2017 & AUGUST 18, 2022
  - 46 UNITS UNDER CONSTRUCTION/COMPLETED

#### MILLS MEADOW BY LENNAR HOMES – PHASE 1C

#### (70 LOTS)

- LOCATION: NORTH OF FIFTH STREET
- APPROVED: AUGUST 18, 2022
- 41 UNITS UNDER CONSTRUCTION/COMPLETED