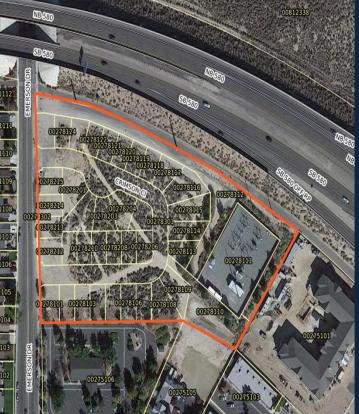

# EMERSON COTTAGES (37 LOTS)

- LOCATION: EASTSIDE OF EMERSON
- APPROVED: FEBRUARY 20, 2020
- 37 UNITS UNDER CONSTRUCTION/COMPLETED