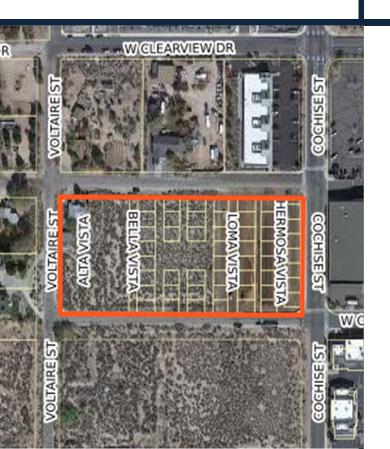

#### CLEARVIEW RIDGE

### (73 LOTS)

- LOCATION: COCHISE STREET & W ROVENTINI WAY
- APPROVED: SEPTEMBER 21, 2006
- SITE IMPROVEMENTS UNDER CONSTRUCTION