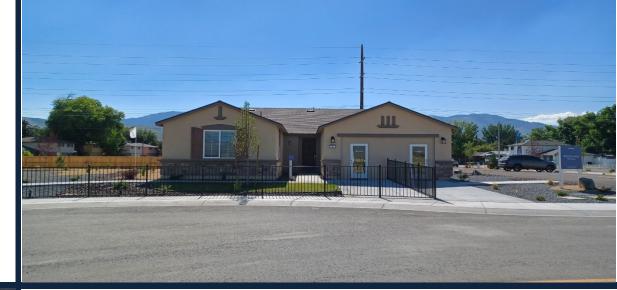

#### ADAMS ESTATES

### (12 LOTS)

- LOCATION: EASTSIDE OF LONGVIEW WAY
- APPROVED: JULY 15, 2021
- 4 UNITS UNDER CONSTRUCTION/COMPLETED